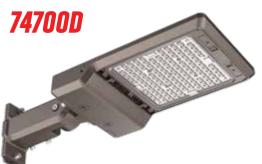

TWIST & LOCK THE LENS IN PLACE
120-277V & 277-480V
0-10V DIMMING
BRONZE & WHITE HOUSING
WIDE RANGE OF ACCESSORIES
MOTION SENSOR CAPABLE
(SOLD SEPARATELY)

| CAT NO.                                                                                                                                                                                                                                                                                                                                                                                                                                                                                                                                                                                                                                                                                                                                                                                                                                                                                                                                                                                                                                                                                                                                                                                                                                                                                                                                                                                                                                                                                                                                                                                                                                                                                                                                                                                                                                                                                                                                                                                                                                                                                                                       | WATTS                                                                                                                                                                                                  | VOLTS                | CCT              | HOUSING          |
|-------------------------------------------------------------------------------------------------------------------------------------------------------------------------------------------------------------------------------------------------------------------------------------------------------------------------------------------------------------------------------------------------------------------------------------------------------------------------------------------------------------------------------------------------------------------------------------------------------------------------------------------------------------------------------------------------------------------------------------------------------------------------------------------------------------------------------------------------------------------------------------------------------------------------------------------------------------------------------------------------------------------------------------------------------------------------------------------------------------------------------------------------------------------------------------------------------------------------------------------------------------------------------------------------------------------------------------------------------------------------------------------------------------------------------------------------------------------------------------------------------------------------------------------------------------------------------------------------------------------------------------------------------------------------------------------------------------------------------------------------------------------------------------------------------------------------------------------------------------------------------------------------------------------------------------------------------------------------------------------------------------------------------------------------------------------------------------------------------------------------------|--------------------------------------------------------------------------------------------------------------------------------------------------------------------------------------------------------|----------------------|------------------|------------------|
| 740IOD                                                                                                                                                                                                                                                                                                                                                                                                                                                                                                                                                                                                                                                                                                                                                                                                                                                                                                                                                                                                                                                                                                                                                                                                                                                                                                                                                                                                                                                                                                                                                                                                                                                                                                                                                                                                                                                                                                                                                                                                                                                                                                                        | 80/I00/I50W                                                                                                                                                                                            | 120-277V             | 3/4/5K           | BRONZE           |
| 74012D                                                                                                                                                                                                                                                                                                                                                                                                                                                                                                                                                                                                                                                                                                                                                                                                                                                                                                                                                                                                                                                                                                                                                                                                                                                                                                                                                                                                                                                                                                                                                                                                                                                                                                                                                                                                                                                                                                                                                                                                                                                                                                                        | 80/100/150W                                                                                                                                                                                            | 120-277V             | 3/4/5K           | WHITE            |
|                                                                                                                                                                                                                                                                                                                                                                                                                                                                                                                                                                                                                                                                                                                                                                                                                                                                                                                                                                                                                                                                                                                                                                                                                                                                                                                                                                                                                                                                                                                                                                                                                                                                                                                                                                                                                                                                                                                                                                                                                                                                                                                               | <u> </u>                                                                                                                                                                                               |                      |                  |                  |
| 74014D<br>74026D                                                                                                                                                                                                                                                                                                                                                                                                                                                                                                                                                                                                                                                                                                                                                                                                                                                                                                                                                                                                                                                                                                                                                                                                                                                                                                                                                                                                                                                                                                                                                                                                                                                                                                                                                                                                                                                                                                                                                                                                                                                                                                              | 80/100/150W<br>200/240/300W                                                                                                                                                                            | 277-480V<br>120-277V | 3/4/5K           | BRONZE<br>BRONZE |
| 74029D                                                                                                                                                                                                                                                                                                                                                                                                                                                                                                                                                                                                                                                                                                                                                                                                                                                                                                                                                                                                                                                                                                                                                                                                                                                                                                                                                                                                                                                                                                                                                                                                                                                                                                                                                                                                                                                                                                                                                                                                                                                                                                                        | =======================================                                                                                                                                                                |                      | 3/4/5K           | WHITE            |
| 74029D<br>74030D                                                                                                                                                                                                                                                                                                                                                                                                                                                                                                                                                                                                                                                                                                                                                                                                                                                                                                                                                                                                                                                                                                                                                                                                                                                                                                                                                                                                                                                                                                                                                                                                                                                                                                                                                                                                                                                                                                                                                                                                                                                                                                              | 200/240/300W<br>200/240/300W                                                                                                                                                                           | 120-277V<br>277-480V | 3/4/5K<br>3/4/5K | BRONZE           |
| /40300                                                                                                                                                                                                                                                                                                                                                                                                                                                                                                                                                                                                                                                                                                                                                                                                                                                                                                                                                                                                                                                                                                                                                                                                                                                                                                                                                                                                                                                                                                                                                                                                                                                                                                                                                                                                                                                                                                                                                                                                                                                                                                                        |                                                                                                                                                                                                        |                      |                  |                  |
| 74700D                                                                                                                                                                                                                                                                                                                                                                                                                                                                                                                                                                                                                                                                                                                                                                                                                                                                                                                                                                                                                                                                                                                                                                                                                                                                                                                                                                                                                                                                                                                                                                                                                                                                                                                                                                                                                                                                                                                                                                                                                                                                                                                        | ALL-IN-ONE INCLUDES AN 80/100/150W, 120-277V, 3/4/5K AREA LIGHT WITH TYPES III, IV & V<br>Changeable Lenses, Twist Lock Photocell, and Universal Mount Everything needed for a variety of applications |                      |                  |                  |
| ACCESSORIES CONTRACTOR OF THE PROPERTY OF THE |                                                                                                                                                                                                        |                      |                  |                  |
| 74786D                                                                                                                                                                                                                                                                                                                                                                                                                                                                                                                                                                                                                                                                                                                                                                                                                                                                                                                                                                                                                                                                                                                                                                                                                                                                                                                                                                                                                                                                                                                                                                                                                                                                                                                                                                                                                                                                                                                                                                                                                                                                                                                        | TYPE IV LENS FOR 80-150W FIXTURES                                                                                                                                                                      |                      |                  |                  |
| 74787D                                                                                                                                                                                                                                                                                                                                                                                                                                                                                                                                                                                                                                                                                                                                                                                                                                                                                                                                                                                                                                                                                                                                                                                                                                                                                                                                                                                                                                                                                                                                                                                                                                                                                                                                                                                                                                                                                                                                                                                                                                                                                                                        | TYPE V LENS FOR 80-150W FIXTURES                                                                                                                                                                       |                      |                  |                  |
| 74788D                                                                                                                                                                                                                                                                                                                                                                                                                                                                                                                                                                                                                                                                                                                                                                                                                                                                                                                                                                                                                                                                                                                                                                                                                                                                                                                                                                                                                                                                                                                                                                                                                                                                                                                                                                                                                                                                                                                                                                                                                                                                                                                        | TYPE IV LENS FOR 200-300W FIXTURES                                                                                                                                                                     |                      |                  |                  |
| 74206D                                                                                                                                                                                                                                                                                                                                                                                                                                                                                                                                                                                                                                                                                                                                                                                                                                                                                                                                                                                                                                                                                                                                                                                                                                                                                                                                                                                                                                                                                                                                                                                                                                                                                                                                                                                                                                                                                                                                                                                                                                                                                                                        | TYPE V LENS FOR 200-300W FIXTURES                                                                                                                                                                      |                      |                  |                  |
| 75093D                                                                                                                                                                                                                                                                                                                                                                                                                                                                                                                                                                                                                                                                                                                                                                                                                                                                                                                                                                                                                                                                                                                                                                                                                                                                                                                                                                                                                                                                                                                                                                                                                                                                                                                                                                                                                                                                                                                                                                                                                                                                                                                        | GLARE SHIELD FOR 80-150W FIXTURES BRONZE                                                                                                                                                               |                      |                  |                  |
| 75089D                                                                                                                                                                                                                                                                                                                                                                                                                                                                                                                                                                                                                                                                                                                                                                                                                                                                                                                                                                                                                                                                                                                                                                                                                                                                                                                                                                                                                                                                                                                                                                                                                                                                                                                                                                                                                                                                                                                                                                                                                                                                                                                        | GLARE SHIELD FOR 200-300W FIXTURES BRONZE                                                                                                                                                              |                      |                  |                  |
| 74034A                                                                                                                                                                                                                                                                                                                                                                                                                                                                                                                                                                                                                                                                                                                                                                                                                                                                                                                                                                                                                                                                                                                                                                                                                                                                                                                                                                                                                                                                                                                                                                                                                                                                                                                                                                                                                                                                                                                                                                                                                                                                                                                        | SLIPFITTER MOUNT FOR 80-300W FIXTURES BRONZE                                                                                                                                                           |                      |                  |                  |
| 74035A                                                                                                                                                                                                                                                                                                                                                                                                                                                                                                                                                                                                                                                                                                                                                                                                                                                                                                                                                                                                                                                                                                                                                                                                                                                                                                                                                                                                                                                                                                                                                                                                                                                                                                                                                                                                                                                                                                                                                                                                                                                                                                                        | SLIPFITTER MOUNT FOR 80-300W FIXTURES WHITE                                                                                                                                                            |                      |                  |                  |
| 74043A                                                                                                                                                                                                                                                                                                                                                                                                                                                                                                                                                                                                                                                                                                                                                                                                                                                                                                                                                                                                                                                                                                                                                                                                                                                                                                                                                                                                                                                                                                                                                                                                                                                                                                                                                                                                                                                                                                                                                                                                                                                                                                                        | UNIVERSAL MOUNT FOR 80-300W FIXTURES BRONZE                                                                                                                                                            |                      |                  |                  |
| 74044A                                                                                                                                                                                                                                                                                                                                                                                                                                                                                                                                                                                                                                                                                                                                                                                                                                                                                                                                                                                                                                                                                                                                                                                                                                                                                                                                                                                                                                                                                                                                                                                                                                                                                                                                                                                                                                                                                                                                                                                                                                                                                                                        | UNIVERSAL MOUNT FOR 80-300W FIXTURES WHITE                                                                                                                                                             |                      |                  |                  |
| 74036D                                                                                                                                                                                                                                                                                                                                                                                                                                                                                                                                                                                                                                                                                                                                                                                                                                                                                                                                                                                                                                                                                                                                                                                                                                                                                                                                                                                                                                                                                                                                                                                                                                                                                                                                                                                                                                                                                                                                                                                                                                                                                                                        | YOKE MOUNT FOR 80-150W FIXTURES BRONZE                                                                                                                                                                 |                      |                  |                  |
| 74037D                                                                                                                                                                                                                                                                                                                                                                                                                                                                                                                                                                                                                                                                                                                                                                                                                                                                                                                                                                                                                                                                                                                                                                                                                                                                                                                                                                                                                                                                                                                                                                                                                                                                                                                                                                                                                                                                                                                                                                                                                                                                                                                        | YOKE MOUNT FOR 80-150W FIXTURES WHITE                                                                                                                                                                  |                      |                  |                  |
| 74737D                                                                                                                                                                                                                                                                                                                                                                                                                                                                                                                                                                                                                                                                                                                                                                                                                                                                                                                                                                                                                                                                                                                                                                                                                                                                                                                                                                                                                                                                                                                                                                                                                                                                                                                                                                                                                                                                                                                                                                                                                                                                                                                        | YOKE MOUNT FOR 200-300W FIXTURES BRONZE                                                                                                                                                                |                      |                  |                  |
| 74738D                                                                                                                                                                                                                                                                                                                                                                                                                                                                                                                                                                                                                                                                                                                                                                                                                                                                                                                                                                                                                                                                                                                                                                                                                                                                                                                                                                                                                                                                                                                                                                                                                                                                                                                                                                                                                                                                                                                                                                                                                                                                                                                        | YOKE MOUNT FOR 200-300W FIXTURES WHITE                                                                                                                                                                 |                      |                  |                  |
| 74038C                                                                                                                                                                                                                                                                                                                                                                                                                                                                                                                                                                                                                                                                                                                                                                                                                                                                                                                                                                                                                                                                                                                                                                                                                                                                                                                                                                                                                                                                                                                                                                                                                                                                                                                                                                                                                                                                                                                                                                                                                                                                                                                        | TRUNNION MOUNT FOR 80-300W FIXTURES BRONZE                                                                                                                                                             |                      |                  |                  |
| 74039C                                                                                                                                                                                                                                                                                                                                                                                                                                                                                                                                                                                                                                                                                                                                                                                                                                                                                                                                                                                                                                                                                                                                                                                                                                                                                                                                                                                                                                                                                                                                                                                                                                                                                                                                                                                                                                                                                                                                                                                                                                                                                                                        | TRUNNION MOUNT FOR 80-300W FIXTURES WHITE                                                                                                                                                              |                      |                  |                  |
| 74032A                                                                                                                                                                                                                                                                                                                                                                                                                                                                                                                                                                                                                                                                                                                                                                                                                                                                                                                                                                                                                                                                                                                                                                                                                                                                                                                                                                                                                                                                                                                                                                                                                                                                                                                                                                                                                                                                                                                                                                                                                                                                                                                        | POLE ARM MOUNT FOR 80-300W FIXTURES BRONZE                                                                                                                                                             |                      |                  |                  |
| 74033A                                                                                                                                                                                                                                                                                                                                                                                                                                                                                                                                                                                                                                                                                                                                                                                                                                                                                                                                                                                                                                                                                                                                                                                                                                                                                                                                                                                                                                                                                                                                                                                                                                                                                                                                                                                                                                                                                                                                                                                                                                                                                                                        | POLE ARM MOUNT FOR 80-300W FIXTURES WHITE                                                                                                                                                              |                      |                  |                  |
| 74072C                                                                                                                                                                                                                                                                                                                                                                                                                                                                                                                                                                                                                                                                                                                                                                                                                                                                                                                                                                                                                                                                                                                                                                                                                                                                                                                                                                                                                                                                                                                                                                                                                                                                                                                                                                                                                                                                                                                                                                                                                                                                                                                        | MICROWAVE MOTION SENSOR                                                                                                                                                                                |                      |                  |                  |
| 74I88B                                                                                                                                                                                                                                                                                                                                                                                                                                                                                                                                                                                                                                                                                                                                                                                                                                                                                                                                                                                                                                                                                                                                                                                                                                                                                                                                                                                                                                                                                                                                                                                                                                                                                                                                                                                                                                                                                                                                                                                                                                                                                                                        | REMOTE CONTROL FOR MICROWAVE SENSOR                                                                                                                                                                    |                      |                  |                  |
| 39106                                                                                                                                                                                                                                                                                                                                                                                                                                                                                                                                                                                                                                                                                                                                                                                                                                                                                                                                                                                                                                                                                                                                                                                                                                                                                                                                                                                                                                                                                                                                                                                                                                                                                                                                                                                                                                                                                                                                                                                                                                                                                                                         | LED TWIST LOCK PHOTOCELL 120-277V                                                                                                                                                                      |                      |                  |                  |
| 39107                                                                                                                                                                                                                                                                                                                                                                                                                                                                                                                                                                                                                                                                                                                                                                                                                                                                                                                                                                                                                                                                                                                                                                                                                                                                                                                                                                                                                                                                                                                                                                                                                                                                                                                                                                                                                                                                                                                                                                                                                                                                                                                         | LED TWIST LOCK PHOTOCELL 277-480V                                                                                                                                                                      |                      |                  |                  |
|                                                                                                                                                                                                                                                                                                                                                                                                                                                                                                                                                                                                                                                                                                                                                                                                                                                                                                                                                                                                                                                                                                                                                                                                                                                                                                                                                                                                                                                                                                                                                                                                                                                                                                                                                                                                                                                                                                                                                                                                                                                                                                                               |                                                                                                                                                                                                        |                      |                  |                  |

## EVERYTHING YOU NEED IN ONE BOX!

80/100/150W Area Light

3000K/4000K/5000K

**Universal Mount** 

Type III/IV/V Lenses (Type III Installed)

Photocell & Shorting Cap