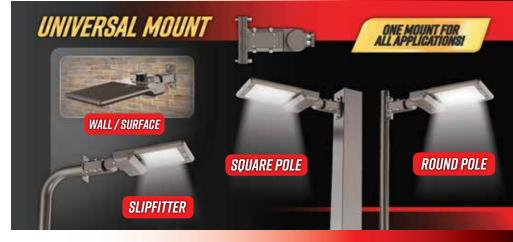

TWIST & LOCK THE LENS IN PLACE
120-277V & 277-480V
0-10V DIMMING
BRONZE & WHITE HOUSING
WIDE RANGE OF ACCESSORIES
MOTION SENSOR CAPABLE
(SOLD SEPARATELY)

| CAT NO.                                                                                                                                                                                                                                                                                                                                                                                                                                                                                                                                                                                                                                                                                                                                                                                                                                                                                                                                                                                                                                                                                                                                                                                                                                                                                                                                                                                                                                                                                                                                                                                                                                                                                                                                                                                                                                                                                                                                                                                                                                                                                                                       | WATTS                                                                                                                                                                                                  | VOLTS                | CCT              | HOUSING          |
|-------------------------------------------------------------------------------------------------------------------------------------------------------------------------------------------------------------------------------------------------------------------------------------------------------------------------------------------------------------------------------------------------------------------------------------------------------------------------------------------------------------------------------------------------------------------------------------------------------------------------------------------------------------------------------------------------------------------------------------------------------------------------------------------------------------------------------------------------------------------------------------------------------------------------------------------------------------------------------------------------------------------------------------------------------------------------------------------------------------------------------------------------------------------------------------------------------------------------------------------------------------------------------------------------------------------------------------------------------------------------------------------------------------------------------------------------------------------------------------------------------------------------------------------------------------------------------------------------------------------------------------------------------------------------------------------------------------------------------------------------------------------------------------------------------------------------------------------------------------------------------------------------------------------------------------------------------------------------------------------------------------------------------------------------------------------------------------------------------------------------------|--------------------------------------------------------------------------------------------------------------------------------------------------------------------------------------------------------|----------------------|------------------|------------------|
| 740IOD                                                                                                                                                                                                                                                                                                                                                                                                                                                                                                                                                                                                                                                                                                                                                                                                                                                                                                                                                                                                                                                                                                                                                                                                                                                                                                                                                                                                                                                                                                                                                                                                                                                                                                                                                                                                                                                                                                                                                                                                                                                                                                                        | 80/I00/I50W                                                                                                                                                                                            | 120-277V             | 3/4/5K           | BRONZE           |
| 74012D                                                                                                                                                                                                                                                                                                                                                                                                                                                                                                                                                                                                                                                                                                                                                                                                                                                                                                                                                                                                                                                                                                                                                                                                                                                                                                                                                                                                                                                                                                                                                                                                                                                                                                                                                                                                                                                                                                                                                                                                                                                                                                                        | 80/100/150W                                                                                                                                                                                            | 120-277V             | 3/4/5K           | WHITE            |
|                                                                                                                                                                                                                                                                                                                                                                                                                                                                                                                                                                                                                                                                                                                                                                                                                                                                                                                                                                                                                                                                                                                                                                                                                                                                                                                                                                                                                                                                                                                                                                                                                                                                                                                                                                                                                                                                                                                                                                                                                                                                                                                               | <u> </u>                                                                                                                                                                                               |                      |                  |                  |
| 74014D<br>74026D                                                                                                                                                                                                                                                                                                                                                                                                                                                                                                                                                                                                                                                                                                                                                                                                                                                                                                                                                                                                                                                                                                                                                                                                                                                                                                                                                                                                                                                                                                                                                                                                                                                                                                                                                                                                                                                                                                                                                                                                                                                                                                              | 80/100/150W<br>200/240/300W                                                                                                                                                                            | 277-480V<br>120-277V | 3/4/5K           | BRONZE<br>BRONZE |
| 74029D                                                                                                                                                                                                                                                                                                                                                                                                                                                                                                                                                                                                                                                                                                                                                                                                                                                                                                                                                                                                                                                                                                                                                                                                                                                                                                                                                                                                                                                                                                                                                                                                                                                                                                                                                                                                                                                                                                                                                                                                                                                                                                                        | =======================================                                                                                                                                                                |                      | 3/4/5K           | WHITE            |
| 74029D<br>74030D                                                                                                                                                                                                                                                                                                                                                                                                                                                                                                                                                                                                                                                                                                                                                                                                                                                                                                                                                                                                                                                                                                                                                                                                                                                                                                                                                                                                                                                                                                                                                                                                                                                                                                                                                                                                                                                                                                                                                                                                                                                                                                              | 200/240/300W<br>200/240/300W                                                                                                                                                                           | 120-277V<br>277-480V | 3/4/5K<br>3/4/5K | BRONZE           |
| /40300                                                                                                                                                                                                                                                                                                                                                                                                                                                                                                                                                                                                                                                                                                                                                                                                                                                                                                                                                                                                                                                                                                                                                                                                                                                                                                                                                                                                                                                                                                                                                                                                                                                                                                                                                                                                                                                                                                                                                                                                                                                                                                                        |                                                                                                                                                                                                        |                      |                  |                  |
| 74700D                                                                                                                                                                                                                                                                                                                                                                                                                                                                                                                                                                                                                                                                                                                                                                                                                                                                                                                                                                                                                                                                                                                                                                                                                                                                                                                                                                                                                                                                                                                                                                                                                                                                                                                                                                                                                                                                                                                                                                                                                                                                                                                        | ALL-IN-ONE INCLUDES AN 80/100/150W, 120-277V, 3/4/5K AREA LIGHT WITH TYPES III, IV & V<br>Changeable Lenses, Twist Lock Photocell, and Universal Mount Everything needed for a variety of applications |                      |                  |                  |
| ACCESSORIES CONTRACTOR OF THE PROPERTY OF THE |                                                                                                                                                                                                        |                      |                  |                  |
| 74786D                                                                                                                                                                                                                                                                                                                                                                                                                                                                                                                                                                                                                                                                                                                                                                                                                                                                                                                                                                                                                                                                                                                                                                                                                                                                                                                                                                                                                                                                                                                                                                                                                                                                                                                                                                                                                                                                                                                                                                                                                                                                                                                        | TYPE IV LENS FOR 80-150W FIXTURES                                                                                                                                                                      |                      |                  |                  |
| 74787D                                                                                                                                                                                                                                                                                                                                                                                                                                                                                                                                                                                                                                                                                                                                                                                                                                                                                                                                                                                                                                                                                                                                                                                                                                                                                                                                                                                                                                                                                                                                                                                                                                                                                                                                                                                                                                                                                                                                                                                                                                                                                                                        | TYPE V LENS FOR 80-150W FIXTURES                                                                                                                                                                       |                      |                  |                  |
| 74788D                                                                                                                                                                                                                                                                                                                                                                                                                                                                                                                                                                                                                                                                                                                                                                                                                                                                                                                                                                                                                                                                                                                                                                                                                                                                                                                                                                                                                                                                                                                                                                                                                                                                                                                                                                                                                                                                                                                                                                                                                                                                                                                        | TYPE IV LENS FOR 200-300W FIXTURES                                                                                                                                                                     |                      |                  |                  |
| 74206D                                                                                                                                                                                                                                                                                                                                                                                                                                                                                                                                                                                                                                                                                                                                                                                                                                                                                                                                                                                                                                                                                                                                                                                                                                                                                                                                                                                                                                                                                                                                                                                                                                                                                                                                                                                                                                                                                                                                                                                                                                                                                                                        | TYPE V LENS FOR 200-300W FIXTURES                                                                                                                                                                      |                      |                  |                  |
| 75093D                                                                                                                                                                                                                                                                                                                                                                                                                                                                                                                                                                                                                                                                                                                                                                                                                                                                                                                                                                                                                                                                                                                                                                                                                                                                                                                                                                                                                                                                                                                                                                                                                                                                                                                                                                                                                                                                                                                                                                                                                                                                                                                        | GLARE SHIELD FOR 80-150W FIXTURES BRONZE                                                                                                                                                               |                      |                  |                  |
| 75089D                                                                                                                                                                                                                                                                                                                                                                                                                                                                                                                                                                                                                                                                                                                                                                                                                                                                                                                                                                                                                                                                                                                                                                                                                                                                                                                                                                                                                                                                                                                                                                                                                                                                                                                                                                                                                                                                                                                                                                                                                                                                                                                        | GLARE SHIELD FOR 200-300W FIXTURES BRONZE                                                                                                                                                              |                      |                  |                  |
| 74034A                                                                                                                                                                                                                                                                                                                                                                                                                                                                                                                                                                                                                                                                                                                                                                                                                                                                                                                                                                                                                                                                                                                                                                                                                                                                                                                                                                                                                                                                                                                                                                                                                                                                                                                                                                                                                                                                                                                                                                                                                                                                                                                        | SLIPFITTER MOUNT FOR 80-300W FIXTURES BRONZE                                                                                                                                                           |                      |                  |                  |
| 74035A                                                                                                                                                                                                                                                                                                                                                                                                                                                                                                                                                                                                                                                                                                                                                                                                                                                                                                                                                                                                                                                                                                                                                                                                                                                                                                                                                                                                                                                                                                                                                                                                                                                                                                                                                                                                                                                                                                                                                                                                                                                                                                                        | SLIPFITTER MOUNT FOR 80-300W FIXTURES WHITE                                                                                                                                                            |                      |                  |                  |
| 74043A                                                                                                                                                                                                                                                                                                                                                                                                                                                                                                                                                                                                                                                                                                                                                                                                                                                                                                                                                                                                                                                                                                                                                                                                                                                                                                                                                                                                                                                                                                                                                                                                                                                                                                                                                                                                                                                                                                                                                                                                                                                                                                                        | UNIVERSAL MOUNT FOR 80-300W FIXTURES BRONZE                                                                                                                                                            |                      |                  |                  |
| 74044A                                                                                                                                                                                                                                                                                                                                                                                                                                                                                                                                                                                                                                                                                                                                                                                                                                                                                                                                                                                                                                                                                                                                                                                                                                                                                                                                                                                                                                                                                                                                                                                                                                                                                                                                                                                                                                                                                                                                                                                                                                                                                                                        | UNIVERSAL MOUNT FOR 80-300W FIXTURES WHITE                                                                                                                                                             |                      |                  |                  |
| 74036D                                                                                                                                                                                                                                                                                                                                                                                                                                                                                                                                                                                                                                                                                                                                                                                                                                                                                                                                                                                                                                                                                                                                                                                                                                                                                                                                                                                                                                                                                                                                                                                                                                                                                                                                                                                                                                                                                                                                                                                                                                                                                                                        | YOKE MOUNT FOR 80-150W FIXTURES BRONZE                                                                                                                                                                 |                      |                  |                  |
| 74037D                                                                                                                                                                                                                                                                                                                                                                                                                                                                                                                                                                                                                                                                                                                                                                                                                                                                                                                                                                                                                                                                                                                                                                                                                                                                                                                                                                                                                                                                                                                                                                                                                                                                                                                                                                                                                                                                                                                                                                                                                                                                                                                        | YOKE MOUNT FOR 80-150W FIXTURES WHITE                                                                                                                                                                  |                      |                  |                  |
| 74737D                                                                                                                                                                                                                                                                                                                                                                                                                                                                                                                                                                                                                                                                                                                                                                                                                                                                                                                                                                                                                                                                                                                                                                                                                                                                                                                                                                                                                                                                                                                                                                                                                                                                                                                                                                                                                                                                                                                                                                                                                                                                                                                        | YOKE MOUNT FOR 200-300W FIXTURES BRONZE                                                                                                                                                                |                      |                  |                  |
| 74738D                                                                                                                                                                                                                                                                                                                                                                                                                                                                                                                                                                                                                                                                                                                                                                                                                                                                                                                                                                                                                                                                                                                                                                                                                                                                                                                                                                                                                                                                                                                                                                                                                                                                                                                                                                                                                                                                                                                                                                                                                                                                                                                        | YOKE MOUNT FOR 200-300W FIXTURES WHITE                                                                                                                                                                 |                      |                  |                  |
| 74038C                                                                                                                                                                                                                                                                                                                                                                                                                                                                                                                                                                                                                                                                                                                                                                                                                                                                                                                                                                                                                                                                                                                                                                                                                                                                                                                                                                                                                                                                                                                                                                                                                                                                                                                                                                                                                                                                                                                                                                                                                                                                                                                        | TRUNNION MOUNT FOR 80-300W FIXTURES BRONZE                                                                                                                                                             |                      |                  |                  |
| 74039C                                                                                                                                                                                                                                                                                                                                                                                                                                                                                                                                                                                                                                                                                                                                                                                                                                                                                                                                                                                                                                                                                                                                                                                                                                                                                                                                                                                                                                                                                                                                                                                                                                                                                                                                                                                                                                                                                                                                                                                                                                                                                                                        | TRUNNION MOUNT FOR 80-300W FIXTURES WHITE                                                                                                                                                              |                      |                  |                  |
| 74032A                                                                                                                                                                                                                                                                                                                                                                                                                                                                                                                                                                                                                                                                                                                                                                                                                                                                                                                                                                                                                                                                                                                                                                                                                                                                                                                                                                                                                                                                                                                                                                                                                                                                                                                                                                                                                                                                                                                                                                                                                                                                                                                        | POLE ARM MOUNT FOR 80-300W FIXTURES BRONZE                                                                                                                                                             |                      |                  |                  |
| 74033A                                                                                                                                                                                                                                                                                                                                                                                                                                                                                                                                                                                                                                                                                                                                                                                                                                                                                                                                                                                                                                                                                                                                                                                                                                                                                                                                                                                                                                                                                                                                                                                                                                                                                                                                                                                                                                                                                                                                                                                                                                                                                                                        | POLE ARM MOUNT FOR 80-300W FIXTURES WHITE                                                                                                                                                              |                      |                  |                  |
| 74072C                                                                                                                                                                                                                                                                                                                                                                                                                                                                                                                                                                                                                                                                                                                                                                                                                                                                                                                                                                                                                                                                                                                                                                                                                                                                                                                                                                                                                                                                                                                                                                                                                                                                                                                                                                                                                                                                                                                                                                                                                                                                                                                        | MICROWAVE MOTION SENSOR                                                                                                                                                                                |                      |                  |                  |
| 74I88B                                                                                                                                                                                                                                                                                                                                                                                                                                                                                                                                                                                                                                                                                                                                                                                                                                                                                                                                                                                                                                                                                                                                                                                                                                                                                                                                                                                                                                                                                                                                                                                                                                                                                                                                                                                                                                                                                                                                                                                                                                                                                                                        | REMOTE CONTROL FOR MICROWAVE SENSOR                                                                                                                                                                    |                      |                  |                  |
| 39106                                                                                                                                                                                                                                                                                                                                                                                                                                                                                                                                                                                                                                                                                                                                                                                                                                                                                                                                                                                                                                                                                                                                                                                                                                                                                                                                                                                                                                                                                                                                                                                                                                                                                                                                                                                                                                                                                                                                                                                                                                                                                                                         | LED TWIST LOCK PHOTOCELL 120-277V                                                                                                                                                                      |                      |                  |                  |
| 39107                                                                                                                                                                                                                                                                                                                                                                                                                                                                                                                                                                                                                                                                                                                                                                                                                                                                                                                                                                                                                                                                                                                                                                                                                                                                                                                                                                                                                                                                                                                                                                                                                                                                                                                                                                                                                                                                                                                                                                                                                                                                                                                         | LED TWIST LOCK PHOTOCELL 277-480V                                                                                                                                                                      |                      |                  |                  |
|                                                                                                                                                                                                                                                                                                                                                                                                                                                                                                                                                                                                                                                                                                                                                                                                                                                                                                                                                                                                                                                                                                                                                                                                                                                                                                                                                                                                                                                                                                                                                                                                                                                                                                                                                                                                                                                                                                                                                                                                                                                                                                                               |                                                                                                                                                                                                        |                      |                  |                  |

## THE ALL-IN-ONE IS EASY TO STOCK... ONE PRODUCT MEETS MANY OUTDOOR APPLICATIONS

REQUEST A LIGHTING LAYOUT TODAY

09 /24