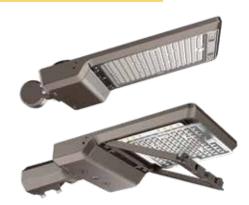

## NEW AREA LIGHTS

A COMPLETE LINE - 7 IMPROVED MODELS TO REPLACE 43

FIELD CHANGEABLE LENS –
TYPE III INSTALLED ON FIXTURE

TYPE IV & V LENSES AVAILABLE SEPARATELY - FREE OF CHARGE

COLOR & WATTAGE SELECTABLE
ALL-IN-ONE AREA LIGHT SKU AVAILABLE
TOOLLESS DRIVER BOX ACCESS

TWIST & LOCK THE LENS IN PLACE
120-277V & 277-480V
0-10V DIMMING
BRONZE & WHITE HOUSING
WIDE RANGE OF ACCESSORIES
MOTION SENSOR CAPABLE
(SOLD SEPARATELY)

| CAT NO.                                                                                                                                                                                                                                                                                                                                                                                                                                                                                                                                                                                                                                                                                                                                                                                                                                                                                                                                                                                                                                                                                                                                                                                                                                                                                                                                                                                                                                                                                                                                                                                                                                                                                                                                                                                                                                                                                                                                                                                                                                                                                                                       | WATTS                                                                                                                                                                                                  | VOLTS                | CCT              | HOUSING          |
|-------------------------------------------------------------------------------------------------------------------------------------------------------------------------------------------------------------------------------------------------------------------------------------------------------------------------------------------------------------------------------------------------------------------------------------------------------------------------------------------------------------------------------------------------------------------------------------------------------------------------------------------------------------------------------------------------------------------------------------------------------------------------------------------------------------------------------------------------------------------------------------------------------------------------------------------------------------------------------------------------------------------------------------------------------------------------------------------------------------------------------------------------------------------------------------------------------------------------------------------------------------------------------------------------------------------------------------------------------------------------------------------------------------------------------------------------------------------------------------------------------------------------------------------------------------------------------------------------------------------------------------------------------------------------------------------------------------------------------------------------------------------------------------------------------------------------------------------------------------------------------------------------------------------------------------------------------------------------------------------------------------------------------------------------------------------------------------------------------------------------------|--------------------------------------------------------------------------------------------------------------------------------------------------------------------------------------------------------|----------------------|------------------|------------------|
| 740IOD                                                                                                                                                                                                                                                                                                                                                                                                                                                                                                                                                                                                                                                                                                                                                                                                                                                                                                                                                                                                                                                                                                                                                                                                                                                                                                                                                                                                                                                                                                                                                                                                                                                                                                                                                                                                                                                                                                                                                                                                                                                                                                                        | 80/I00/I50W                                                                                                                                                                                            | 120-277V             | 3/4/5K           | BRONZE           |
| 74012D                                                                                                                                                                                                                                                                                                                                                                                                                                                                                                                                                                                                                                                                                                                                                                                                                                                                                                                                                                                                                                                                                                                                                                                                                                                                                                                                                                                                                                                                                                                                                                                                                                                                                                                                                                                                                                                                                                                                                                                                                                                                                                                        | 80/100/150W                                                                                                                                                                                            | 120-277V             | 3/4/5K           | WHITE            |
|                                                                                                                                                                                                                                                                                                                                                                                                                                                                                                                                                                                                                                                                                                                                                                                                                                                                                                                                                                                                                                                                                                                                                                                                                                                                                                                                                                                                                                                                                                                                                                                                                                                                                                                                                                                                                                                                                                                                                                                                                                                                                                                               | <u> </u>                                                                                                                                                                                               |                      |                  |                  |
| 74014D<br>74026D                                                                                                                                                                                                                                                                                                                                                                                                                                                                                                                                                                                                                                                                                                                                                                                                                                                                                                                                                                                                                                                                                                                                                                                                                                                                                                                                                                                                                                                                                                                                                                                                                                                                                                                                                                                                                                                                                                                                                                                                                                                                                                              | 80/100/150W<br>200/240/300W                                                                                                                                                                            | 277-480V<br>120-277V | 3/4/5K           | BRONZE<br>BRONZE |
| 74029D                                                                                                                                                                                                                                                                                                                                                                                                                                                                                                                                                                                                                                                                                                                                                                                                                                                                                                                                                                                                                                                                                                                                                                                                                                                                                                                                                                                                                                                                                                                                                                                                                                                                                                                                                                                                                                                                                                                                                                                                                                                                                                                        | =======================================                                                                                                                                                                |                      | 3/4/5K           | WHITE            |
| 74029D<br>74030D                                                                                                                                                                                                                                                                                                                                                                                                                                                                                                                                                                                                                                                                                                                                                                                                                                                                                                                                                                                                                                                                                                                                                                                                                                                                                                                                                                                                                                                                                                                                                                                                                                                                                                                                                                                                                                                                                                                                                                                                                                                                                                              | 200/240/300W<br>200/240/300W                                                                                                                                                                           | 120-277V<br>277-480V | 3/4/5K<br>3/4/5K | BRONZE           |
| /40300                                                                                                                                                                                                                                                                                                                                                                                                                                                                                                                                                                                                                                                                                                                                                                                                                                                                                                                                                                                                                                                                                                                                                                                                                                                                                                                                                                                                                                                                                                                                                                                                                                                                                                                                                                                                                                                                                                                                                                                                                                                                                                                        |                                                                                                                                                                                                        |                      |                  |                  |
| 74700D                                                                                                                                                                                                                                                                                                                                                                                                                                                                                                                                                                                                                                                                                                                                                                                                                                                                                                                                                                                                                                                                                                                                                                                                                                                                                                                                                                                                                                                                                                                                                                                                                                                                                                                                                                                                                                                                                                                                                                                                                                                                                                                        | ALL-IN-ONE INCLUDES AN 80/100/150W, 120-277V, 3/4/5K AREA LIGHT WITH TYPES III, IV & V<br>Changeable Lenses, Twist Lock Photocell, and Universal Mount Everything needed for a variety of applications |                      |                  |                  |
| ACCESSORIES CONTRACTOR OF THE PROPERTY OF THE |                                                                                                                                                                                                        |                      |                  |                  |
| 74786D                                                                                                                                                                                                                                                                                                                                                                                                                                                                                                                                                                                                                                                                                                                                                                                                                                                                                                                                                                                                                                                                                                                                                                                                                                                                                                                                                                                                                                                                                                                                                                                                                                                                                                                                                                                                                                                                                                                                                                                                                                                                                                                        | TYPE IV LENS FOR 80-150W FIXTURES                                                                                                                                                                      |                      |                  |                  |
| 74787D                                                                                                                                                                                                                                                                                                                                                                                                                                                                                                                                                                                                                                                                                                                                                                                                                                                                                                                                                                                                                                                                                                                                                                                                                                                                                                                                                                                                                                                                                                                                                                                                                                                                                                                                                                                                                                                                                                                                                                                                                                                                                                                        | TYPE V LENS FOR 80-150W FIXTURES                                                                                                                                                                       |                      |                  |                  |
| 74788D                                                                                                                                                                                                                                                                                                                                                                                                                                                                                                                                                                                                                                                                                                                                                                                                                                                                                                                                                                                                                                                                                                                                                                                                                                                                                                                                                                                                                                                                                                                                                                                                                                                                                                                                                                                                                                                                                                                                                                                                                                                                                                                        | TYPE IV LENS FOR 200-300W FIXTURES                                                                                                                                                                     |                      |                  |                  |
| 74206D                                                                                                                                                                                                                                                                                                                                                                                                                                                                                                                                                                                                                                                                                                                                                                                                                                                                                                                                                                                                                                                                                                                                                                                                                                                                                                                                                                                                                                                                                                                                                                                                                                                                                                                                                                                                                                                                                                                                                                                                                                                                                                                        | TYPE V LENS FOR 200-300W FIXTURES                                                                                                                                                                      |                      |                  |                  |
| 75093D                                                                                                                                                                                                                                                                                                                                                                                                                                                                                                                                                                                                                                                                                                                                                                                                                                                                                                                                                                                                                                                                                                                                                                                                                                                                                                                                                                                                                                                                                                                                                                                                                                                                                                                                                                                                                                                                                                                                                                                                                                                                                                                        | GLARE SHIELD FOR 80-150W FIXTURES BRONZE                                                                                                                                                               |                      |                  |                  |
| 75089D                                                                                                                                                                                                                                                                                                                                                                                                                                                                                                                                                                                                                                                                                                                                                                                                                                                                                                                                                                                                                                                                                                                                                                                                                                                                                                                                                                                                                                                                                                                                                                                                                                                                                                                                                                                                                                                                                                                                                                                                                                                                                                                        | GLARE SHIELD FOR 200-300W FIXTURES BRONZE                                                                                                                                                              |                      |                  |                  |
| 74034A                                                                                                                                                                                                                                                                                                                                                                                                                                                                                                                                                                                                                                                                                                                                                                                                                                                                                                                                                                                                                                                                                                                                                                                                                                                                                                                                                                                                                                                                                                                                                                                                                                                                                                                                                                                                                                                                                                                                                                                                                                                                                                                        | SLIPFITTER MOUNT FOR 80-300W FIXTURES BRONZE                                                                                                                                                           |                      |                  |                  |
| 74035A                                                                                                                                                                                                                                                                                                                                                                                                                                                                                                                                                                                                                                                                                                                                                                                                                                                                                                                                                                                                                                                                                                                                                                                                                                                                                                                                                                                                                                                                                                                                                                                                                                                                                                                                                                                                                                                                                                                                                                                                                                                                                                                        | SLIPFITTER MOUNT FOR 80-300W FIXTURES WHITE                                                                                                                                                            |                      |                  |                  |
| 74043A                                                                                                                                                                                                                                                                                                                                                                                                                                                                                                                                                                                                                                                                                                                                                                                                                                                                                                                                                                                                                                                                                                                                                                                                                                                                                                                                                                                                                                                                                                                                                                                                                                                                                                                                                                                                                                                                                                                                                                                                                                                                                                                        | UNIVERSAL MOUNT FOR 80-300W FIXTURES BRONZE                                                                                                                                                            |                      |                  |                  |
| 74044A                                                                                                                                                                                                                                                                                                                                                                                                                                                                                                                                                                                                                                                                                                                                                                                                                                                                                                                                                                                                                                                                                                                                                                                                                                                                                                                                                                                                                                                                                                                                                                                                                                                                                                                                                                                                                                                                                                                                                                                                                                                                                                                        | UNIVERSAL MOUNT FOR 80-300W FIXTURES WHITE                                                                                                                                                             |                      |                  |                  |
| 74036D                                                                                                                                                                                                                                                                                                                                                                                                                                                                                                                                                                                                                                                                                                                                                                                                                                                                                                                                                                                                                                                                                                                                                                                                                                                                                                                                                                                                                                                                                                                                                                                                                                                                                                                                                                                                                                                                                                                                                                                                                                                                                                                        | YOKE MOUNT FOR 80-150W FIXTURES BRONZE                                                                                                                                                                 |                      |                  |                  |
| 74037D                                                                                                                                                                                                                                                                                                                                                                                                                                                                                                                                                                                                                                                                                                                                                                                                                                                                                                                                                                                                                                                                                                                                                                                                                                                                                                                                                                                                                                                                                                                                                                                                                                                                                                                                                                                                                                                                                                                                                                                                                                                                                                                        | YOKE MOUNT FOR 80-150W FIXTURES WHITE                                                                                                                                                                  |                      |                  |                  |
| 74737D                                                                                                                                                                                                                                                                                                                                                                                                                                                                                                                                                                                                                                                                                                                                                                                                                                                                                                                                                                                                                                                                                                                                                                                                                                                                                                                                                                                                                                                                                                                                                                                                                                                                                                                                                                                                                                                                                                                                                                                                                                                                                                                        | YOKE MOUNT FOR 200-300W FIXTURES BRONZE                                                                                                                                                                |                      |                  |                  |
| 74738D                                                                                                                                                                                                                                                                                                                                                                                                                                                                                                                                                                                                                                                                                                                                                                                                                                                                                                                                                                                                                                                                                                                                                                                                                                                                                                                                                                                                                                                                                                                                                                                                                                                                                                                                                                                                                                                                                                                                                                                                                                                                                                                        | YOKE MOUNT FOR 200-300W FIXTURES WHITE                                                                                                                                                                 |                      |                  |                  |
| 74038C                                                                                                                                                                                                                                                                                                                                                                                                                                                                                                                                                                                                                                                                                                                                                                                                                                                                                                                                                                                                                                                                                                                                                                                                                                                                                                                                                                                                                                                                                                                                                                                                                                                                                                                                                                                                                                                                                                                                                                                                                                                                                                                        | TRUNNION MOUNT FOR 80-300W FIXTURES BRONZE                                                                                                                                                             |                      |                  |                  |
| 74039C                                                                                                                                                                                                                                                                                                                                                                                                                                                                                                                                                                                                                                                                                                                                                                                                                                                                                                                                                                                                                                                                                                                                                                                                                                                                                                                                                                                                                                                                                                                                                                                                                                                                                                                                                                                                                                                                                                                                                                                                                                                                                                                        | TRUNNION MOUNT FOR 80-300W FIXTURES WHITE                                                                                                                                                              |                      |                  |                  |
| 74032A                                                                                                                                                                                                                                                                                                                                                                                                                                                                                                                                                                                                                                                                                                                                                                                                                                                                                                                                                                                                                                                                                                                                                                                                                                                                                                                                                                                                                                                                                                                                                                                                                                                                                                                                                                                                                                                                                                                                                                                                                                                                                                                        | POLE ARM MOUNT FOR 80-300W FIXTURES BRONZE                                                                                                                                                             |                      |                  |                  |
| 74033A                                                                                                                                                                                                                                                                                                                                                                                                                                                                                                                                                                                                                                                                                                                                                                                                                                                                                                                                                                                                                                                                                                                                                                                                                                                                                                                                                                                                                                                                                                                                                                                                                                                                                                                                                                                                                                                                                                                                                                                                                                                                                                                        | POLE ARM MOUNT FOR 80-300W FIXTURES WHITE                                                                                                                                                              |                      |                  |                  |
| 74072C                                                                                                                                                                                                                                                                                                                                                                                                                                                                                                                                                                                                                                                                                                                                                                                                                                                                                                                                                                                                                                                                                                                                                                                                                                                                                                                                                                                                                                                                                                                                                                                                                                                                                                                                                                                                                                                                                                                                                                                                                                                                                                                        | MICROWAVE MOTION SENSOR                                                                                                                                                                                |                      |                  |                  |
| 74I88B                                                                                                                                                                                                                                                                                                                                                                                                                                                                                                                                                                                                                                                                                                                                                                                                                                                                                                                                                                                                                                                                                                                                                                                                                                                                                                                                                                                                                                                                                                                                                                                                                                                                                                                                                                                                                                                                                                                                                                                                                                                                                                                        | REMOTE CONTROL FOR MICROWAVE SENSOR                                                                                                                                                                    |                      |                  |                  |
| 39106                                                                                                                                                                                                                                                                                                                                                                                                                                                                                                                                                                                                                                                                                                                                                                                                                                                                                                                                                                                                                                                                                                                                                                                                                                                                                                                                                                                                                                                                                                                                                                                                                                                                                                                                                                                                                                                                                                                                                                                                                                                                                                                         | LED TWIST LOCK PHOTOCELL 120-277V                                                                                                                                                                      |                      |                  |                  |
| 39107                                                                                                                                                                                                                                                                                                                                                                                                                                                                                                                                                                                                                                                                                                                                                                                                                                                                                                                                                                                                                                                                                                                                                                                                                                                                                                                                                                                                                                                                                                                                                                                                                                                                                                                                                                                                                                                                                                                                                                                                                                                                                                                         | LED TWIST LOCK PHOTOCELL 277-480V                                                                                                                                                                      |                      |                  |                  |
|                                                                                                                                                                                                                                                                                                                                                                                                                                                                                                                                                                                                                                                                                                                                                                                                                                                                                                                                                                                                                                                                                                                                                                                                                                                                                                                                                                                                                                                                                                                                                                                                                                                                                                                                                                                                                                                                                                                                                                                                                                                                                                                               |                                                                                                                                                                                                        |                      |                  |                  |